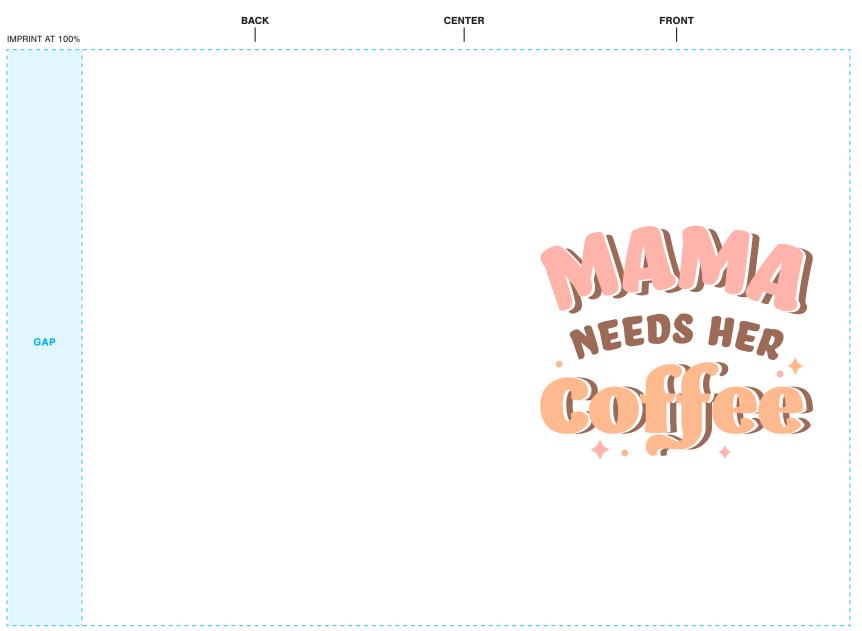

## **ADDITIONAL IMPRINT**

LID IMPRINT

FONT(S) IN DESIGN\*

BELLO CAPS PRO

Barricada Pro

CUBANO

\*ALL FONTS CAN BE FOUND AT ADOBE.COM OR THROUGH ADOBE'S CREATIVE CLOUD. FONTS COPYRIGHT © ADOBE. INSTRUCTIONS: DESIGN TEMPLATE #506

## ADDITIONAL IMPRINT

LID IMPRINT

FONT(S) IN DESIGN\*

BELLO CAPS PRO

Barricada Pro

CUBANO

\*ALL FONTS CAN BE FOUND AT ADOBE.COM OR THROUGH ADOBE'S CREATIVE CLOUD. FONTS COPYRIGHT © ADOBE.