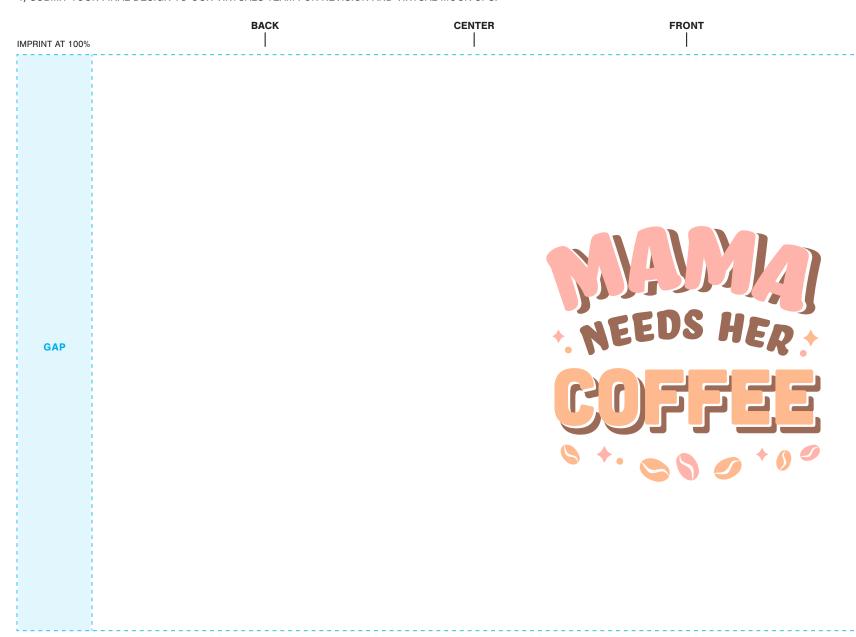

INSTRUCTIONS: DESIGN TEMPLATE #506

- 1) OPEN TEMPLATE IN ADOBE ILLUSTRATOR OR YOUR PREFERRED GRAPHICS EDITOR.
- 2) PLACE YOUR LOGO AND/OR TEXT IN THE DESIGNATED AREA.
- 3) MAKE YOUR COLOR ADJUSTMENTS.
- 4) SUBMIT YOUR FINAL DESIGN TO OUR VIRTUALS TEAM FOR REVISION AND VIRTUAL MOCK-UPS.

- 1) OPEN TEMPLATE IN ADOBE ILLUSTRATOR OR YOUR PREFERRED GRAPHICS EDITOR.
- 2) PLACE YOUR LOGO AND/OR TEXT IN THE DESIGNATED AREA.
- 3) MAKE YOUR COLOR ADJUSTMENTS.
- 4) SUBMIT YOUR FINAL DESIGN TO OUR VIRTUALS TEAM FOR REVISION AND VIRTUAL MOCK-UPS.