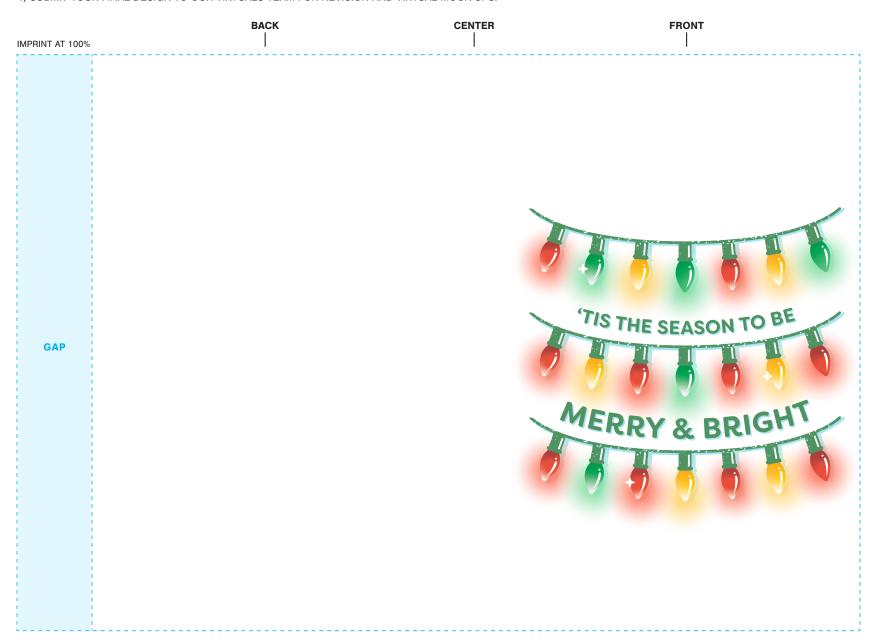

## STANDARD IMPRINT

DESIGNATE PMS # TO CORRESPONDING COLOR # USE PMS COLORS ONLY AND OUTLINE ALL FONTS

D4 - FULL COLOR

FONT(S) IN DESIGN\*

Filson Soft BOLD

\*ALL FONTS CAN BE FOUND AT ADOBE.COM OR THROUGH ADOBE'S CREATIVE CLOUD. FONTS COPYRIGHT © ADOBE.