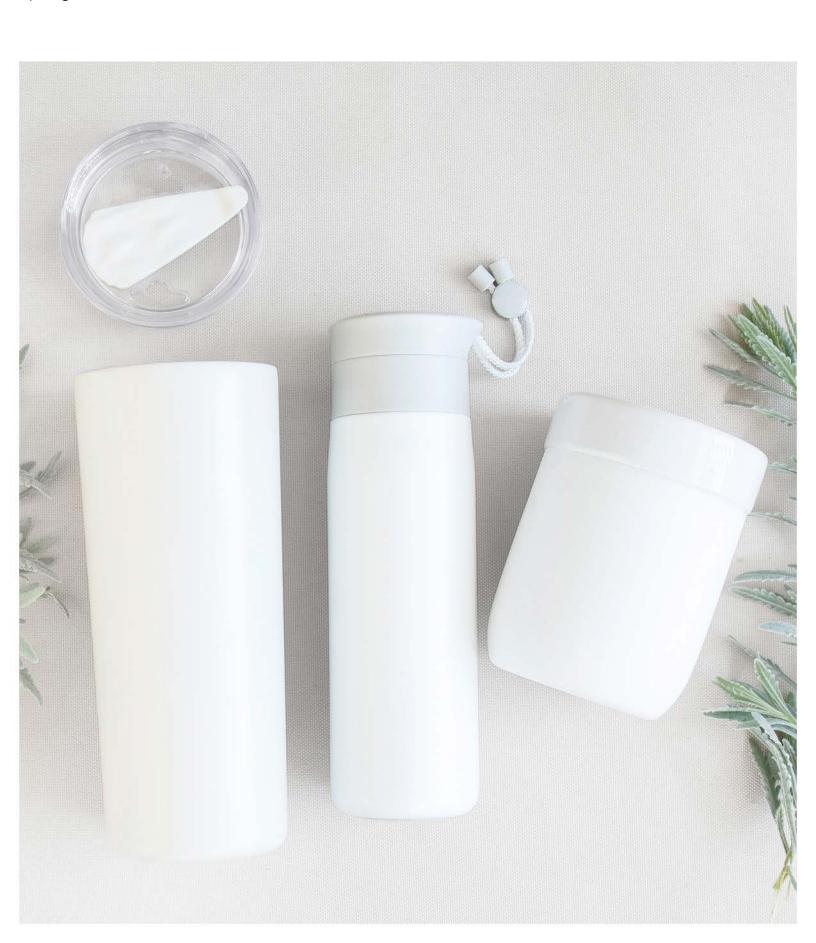

# 2021

spring/summer new items



## petal





## opal









**mink** #18688



**aruba** #18680



dreamscape #18660



navy blue #18662



storm gray #18694

## rincon





## contour





green haze #1457



blue haze #1456



gray haze #1455

## c-handle





green haze #157



blue haze #156



gray haze #155

## lure





# lodge

20.9 oz · available in 3 new colors





#### cerro





linen #883224



meadow #883215



landfall #883260



constellation #883212



slate #883294



black #883284

### damon









**gray** #18794



**black** #18744

## jolt



#### retro





## pilot

20.9 oz · available in 6 colors



#### contigo<sup>®</sup>

## byron 2.0





stainless #32561



**red** #32563



**blue** #32562



gun metal #32594



matte black #32544

#### contigo°

## byron 2.0





stainless #32661