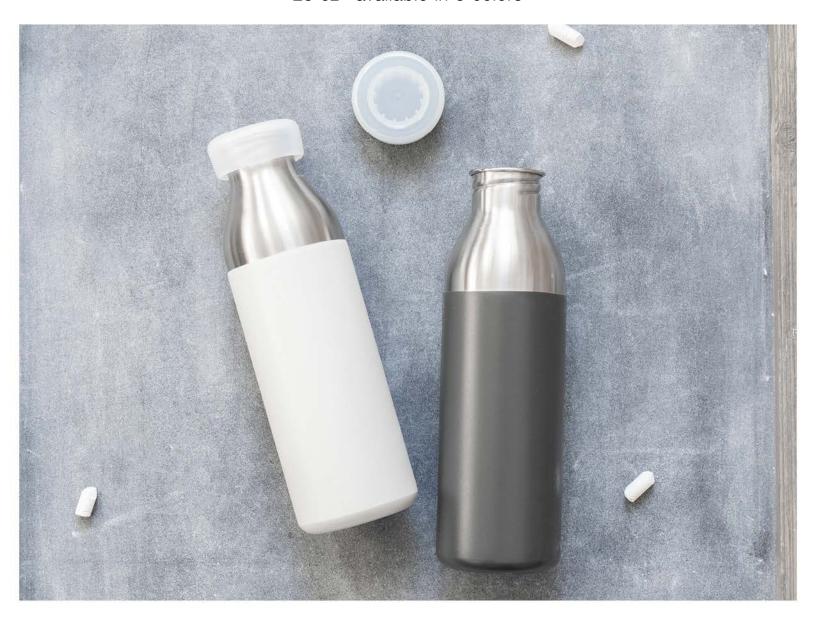

dreamscape #18660



navy blue #18662



storm gray #18694

## rincon





## contour





green haze #1457



blue haze #1456



gray haze #1455

## c-handle





green haze #157



blue haze #156



gray haze #155

## lure





# lodge

20.9 oz · available in 3 new colors





#### cerro





linen #883224



meadow #883215



landfall #883260



constellation #883212



slate #883294



black #883284

### damon









**gray** #18794



**black** #18744

## jolt



#### retro





## pilot

20.9 oz · available in 6 colors



#### contigo<sup>®</sup>

## byron 2.0





stainless #32561



**red** #32563



**blue** #32562



gun metal #32594



matte black #32544

#### contigo°

## byron 2.0





stainless #32661



**blue** #32662



gun metal #32694



matte black #32644

#### cue





red #248573







#248544

## rush





### windsor





**white** #20001



**red** #20003



cobalt blue #20012



storm gray #20094



**black** #20014

## windsor





**white** #20101



**red** #20103



cobalt blue #20112



storm gray #20194



**black** #20114

## c-handle





white/gold #142



white/platinum #144



black/gold #172



black/platinum

## minolo





white/gold #1402



white/platinum #1404



black/gold #1702



black/platinum #1704