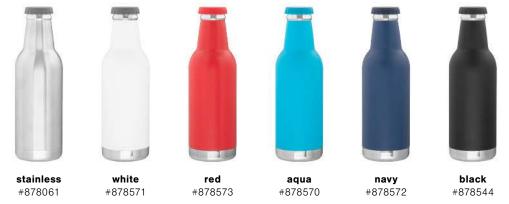

# 2021

spring/summer new items



## petal





## opal









**mink** #18688



**aruba** #18680



dreamscape #18660



navy blue #18662



storm gray #18694

## rincon





## contour





green haze #1457



blue haze #1456



gray haze #1455

## c-handle





green haze #157



blue haze #156



gray haze #155

## lure





# lodge

20.9 oz · available in 3 new colors





#### cerro





linen #883224



meadow #883215



landfall #883260



constellation #883212



slate #883294



black #883284

### damon









**gray** #18794



**black** #18744

## jolt



#### retro





## pilot

20.9 oz · available in 6 colors



#### contigo<sup>®</sup>

## byron 2.0





stainless #32561



**red** #32563



**blue** #32562



gun metal #32594



matte black #32544

#### contigo°

## byron 2.0





stainless #32661



**blue** #32662



gun metal #32694



matte black #32644

#### cue





red #248573







#248544

## rush





### windsor





**white** #20001



**red** #20003



cobalt blue #20012



storm gray #20094



**black** #20014

## windsor





**white** #20101



**red** #20103



cobalt blue #20112



storm gray #20194



**black** #20114

## c-handle





white/gold #142



white/platinum #144



black/gold #172



black/platinum

## minolo





white/gold #1402



white/platinum #1404



black/gold #1702



black/platinum #1704