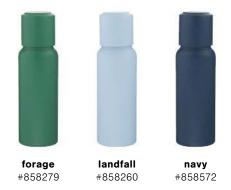

# lodge

20.9 oz · available in 3 new colors

#### cerro

linen #883224

meadow #883215

landfall #883260

constellation #883212

slate #883294

black #883284