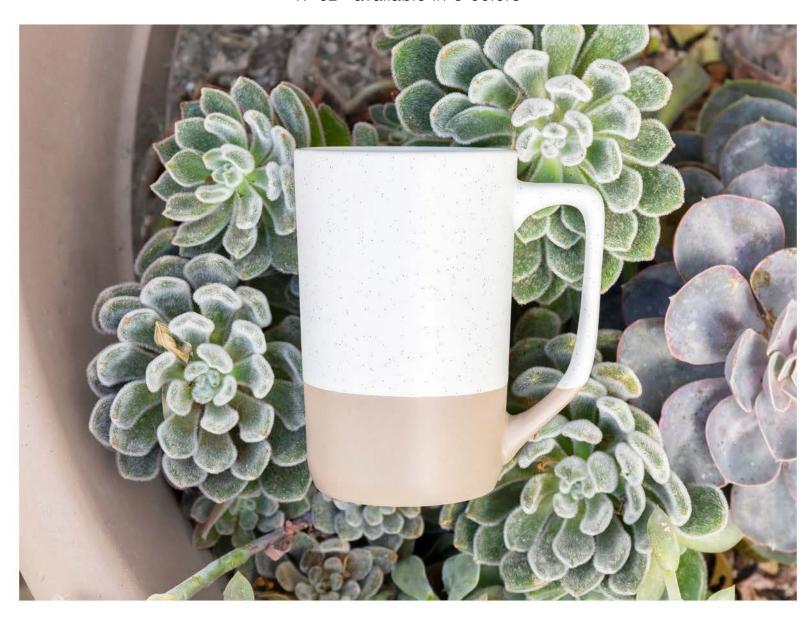

# 2021

spring/summer new items



## petal





## opal









**mink** #18688



**aruba** #18680



dreamscape #18660



navy blue #18662



storm gray #18694

## rincon





## contour





green haze #1457



blue haze #1456



gray haze #1455

## c-handle





green haze #157



blue haze #156



gray haze #155

## lure





# lodge

20.9 oz · available in 3 new colors





#### cerro





linen #883224



meadow #883215



landfall #883260



constellation #883212



slate #883294



black #883284

### damon









**gray** #18794



**black** #18744

## jolt



#### retro





## pilot

20.9 oz · available in 6 colors



#### contigo<sup>®</sup>

## byron 2.0





stainless #32561



**red** #32563



**blue** #32562



gun metal #32594



matte black #32544

#### contigo°

## byron 2.0





stainless #32661



**blue** #32662



gun metal #32694



matte black #32644

#### cue





red #248573







#248544

## rush





### windsor





**white** #20001



**red** #20003



cobalt blue #20012



storm gray #20094



**black** #20014

## windsor





**white** #20101



**red** #20103



cobalt blue #20112



storm gray #20194



**black** #20114

## c-handle





white/gold #142



white/platinum #144



black/gold #172



black/platinum

## minolo





white/gold #1402



white/platinum