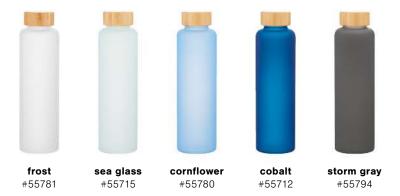

# 2021

spring/summer new items



## petal





## opal









**mink** #18688



**aruba** #18680



dreamscape #18660



navy blue #18662



storm gray #18694

## rincon





## contour





green haze #1457



blue haze #1456



gray haze #1455

## c-handle





green haze #157



blue haze #156



gray haze #155

## lure





# lodge

20.9 oz · available in 3 new colors





#### cerro





linen #883224



meadow #883215



landfall #883260



constellation #883212



slate #883294



black #883284

### damon









**gray** #18794



**black** #18744

## jolt



#### retro





## pilot

20.9 oz · available in 6 colors



#### contigo<sup>®</sup>

## byron 2.0





stainless #32561



**red** #32563



**blue** #32562



gun metal #32594



matte black #32544

#### contigo°

## byron 2.0





stainless #32661



**blue** #32662



gun metal #32694



matte black #32644

#### cue





red #248573







#248544

## rush





### windsor





**white** #2