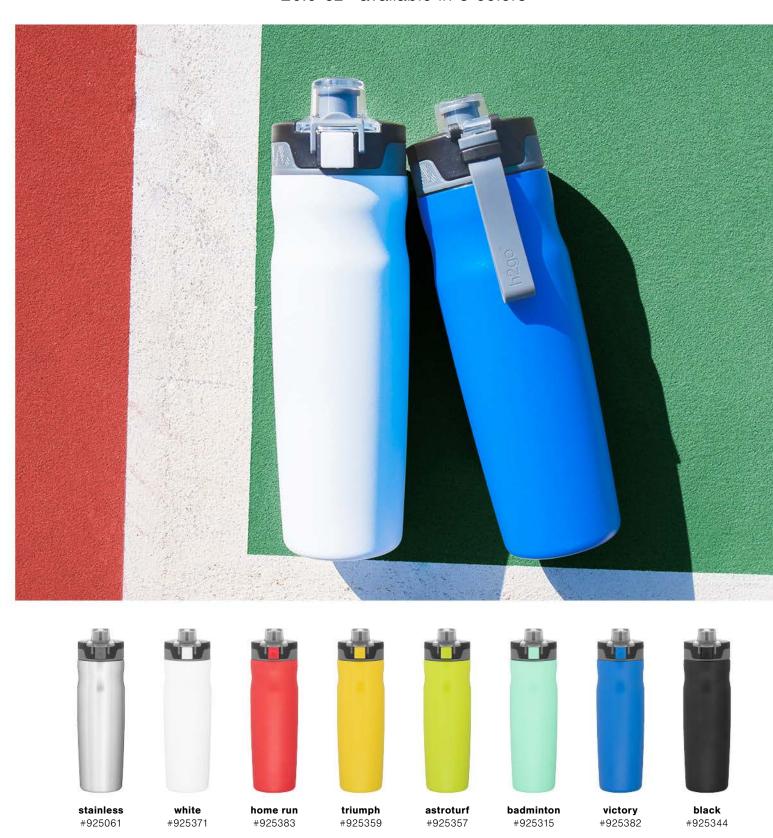

# 2021

spring/summer new items



## petal





## opal









**mink** #18688



**aruba** #18680



dreamscape #18660



navy blue #18662



storm gray #18694

## rincon





## contour





green haze #1457



blue haze #1456



gray haze #1455

## c-handle





green haze #157



blue haze #156



gray haze #155

## lure





# lodge

20.9 oz · available in 3 new colors





#### cerro





linen #883224



meadow #883215



landfall #883260



constellation #883212



slate #883294



black #883284

### damon









**gray** #18794



**black** #18744

## jolt



#### retro





## pilot

20.9 oz · available in 6 colors



#### contigo<sup>®</sup>

## byron 2.0





stainless #32561



**red** #32563



**blue** #32562



gun metal #32594



matte black #32544

#### contigo°

## byron 2.0





stainless #32661



**blue** #32662



gun metal #32694



matte black #32644

#### cue





red #248573







#248544

## rush





### windsor





**white** #20001



**red** #20003



cobalt blue #20012



storm gray #20094



**black** #20014

## windsor





**white** #20101



**red** #20103



cobalt blue #20112



storm gray #20194



**black** #20114

## c-handle





white/gold #142



white/platinum #144



black/gold #172



black/platinum

## minolo





white/gold #1402



white/platinum #1404



black/gold #1702



black/platinum #1704