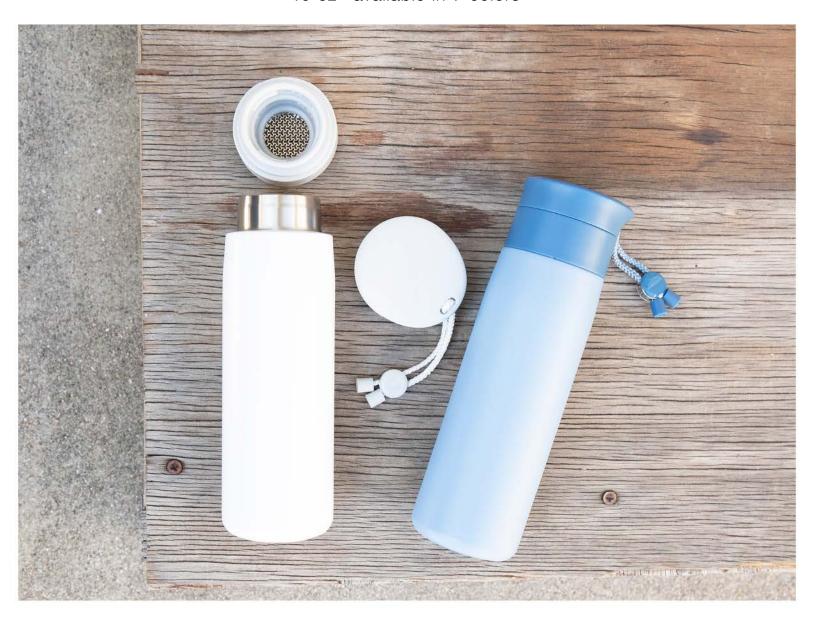

# lodge

20.9 oz · available in 3 new colors

#### cerro

linen #883224

meadow #883215

landfall #883260

constellation #883212

slate #883294

black #883284