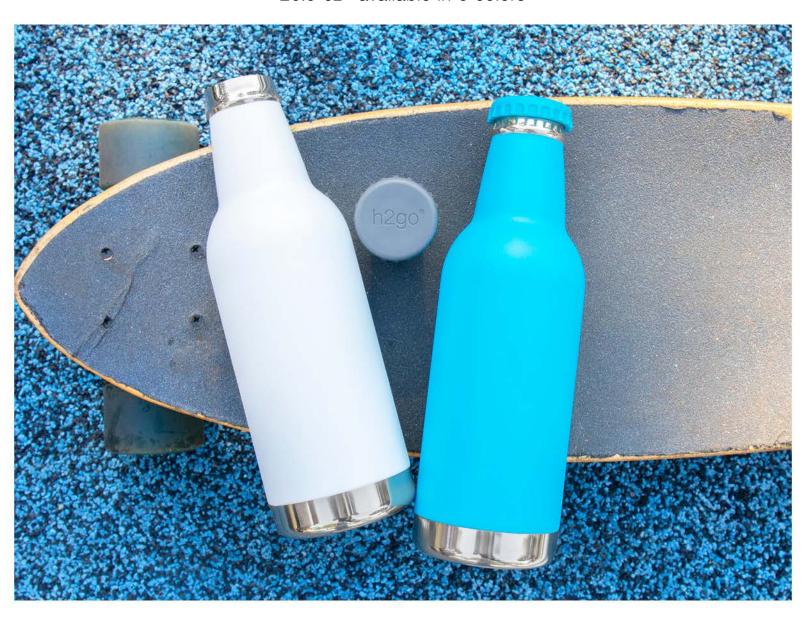

# 2021

spring/summer new items



## petal





## opal









**mink** #18688



**aruba** #18680



dreamscape #18660



navy blue #18662



storm gray #18694

## rincon





## contour





green haze #1457



blue haze #1456



gray haze #1455

## c-handle





green haze #157



blue haze #156



gray haze #155

## lure





# lodge

20.9 oz · available in 3 new colors





#### cerro





linen #883224



meadow #883215



landfall #883260



constellation #883212



slate #883294



black #883284

### damon









**gray** #18794



**black** #18744

## jolt



#### retro





## pilot

20.9 oz · available in 6 colors



#### contigo<sup>®</sup>

## byron 2.0





stainless #32561



**red** #32563



**blue** #32562



gun metal #32594



matte black #32544

#### contigo°

## byron 2.0





stainless #32661



**blue** #32662



gun metal #32694



matte black #32644

#### cue





red #248573







#248544

## rush





### windsor





**white** #20001



**red** #20003



cobalt blue #20012



storm gray #20094



**black** #20014

## windsor





**white** #20101



**red** #20103



cobalt blue #20112



storm gray #20194



**black** #20114

## c-handle





white/gold #142



white/platinum #144



black/gold #172



black/platinum

## minolo





white/gold #1402



white/platinum #1404



black/gold #1702



black/platinum #1704