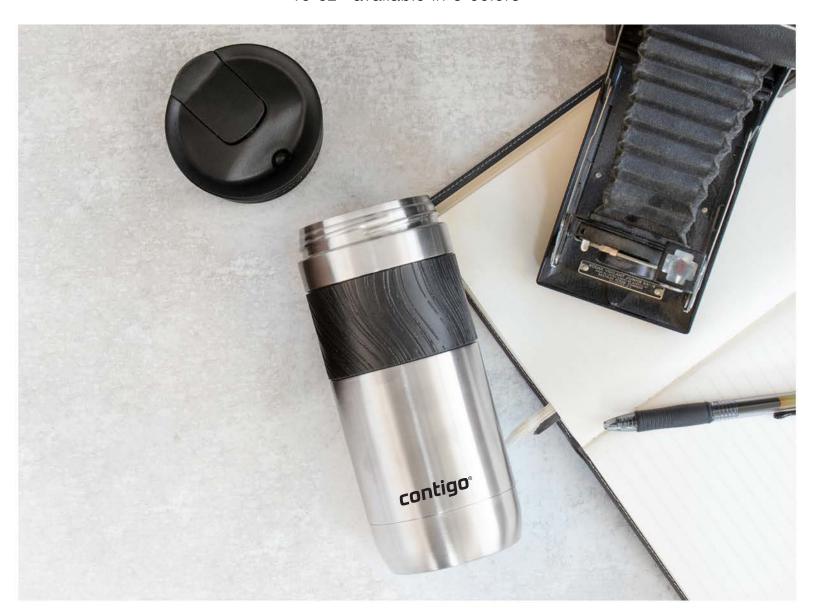

# 2021

spring/summer new items



## petal





## opal









**mink** #18688



**aruba** #18680



dreamscape #18660



navy blue #18662



storm gray #18694

## rincon





## contour





green haze #1457



blue haze #1456



gray haze #1455

## c-handle





green haze #157



blue haze #156



gray haze #155

## lure





# lodge

20.9 oz · available in 3 new colors





#### cerro





linen #883224



meadow #883215



landfall #883260



constellation #883212



slate #883294



black #883284

### damon









**gray** #18794



**black** #18744

## jolt



#### retro





## pilot

20.9 oz · available in 6 colors



#### contigo<sup>®</sup>

## byron 2.0





stainless #32561



**red** #32563



**blue** #32562



gun metal #32594



matte black #32544

#### contigo°

## byron 2.0





stainless #32661



**blue** #32662



gun metal #32694



matte black #32644

#### cue





red #248573







#248544

## rush





### windsor





**white** #20001



**red** #20003



cobalt blue #20012



storm gray #20094



**black** #20014

## windsor





**white** #20101



**red** #20103



cobalt blue #20112



storm gray #20194



**black** #20114

## c-handle





white/gold #142



white/platinum #144



black/gold #172



black/platinum

## minolo





white/gold #1402



white/platinum #1404



black/gold #1702



black/platinum #1704