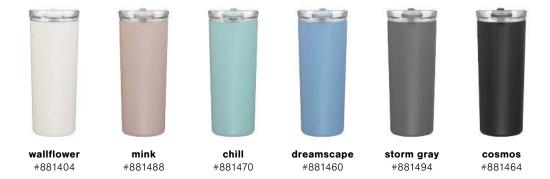

# 2021

spring/summer new items



## petal





## opal









**mink** #18688



**aruba** #18680



dreamscape #18660



navy blue #18662



storm gray #18694

## rincon





## contour





green haze #1457



blue haze #1456



gray haze #1455

## c-handle





green haze #157



blue haze #156



gray haze #155

## lure





# lodge

20.9 oz · available in 3 new colors





#### cerro





linen #883224



meadow #883215



landfall #883260



constellation #883212



slate #883294



black #883284

### damon









**gray** #18794



**black** #18744

## jolt



#### retro





## pilot

20.9 oz · available in 6 colors



#### contigo<sup>®</sup>

## byron 2.0





stainless #32561



**red** #32563



**blue** #32562



gun metal #32594



matte black #32544

#### contigo°

## byron 2.0





stainless #32661



**blue** #32