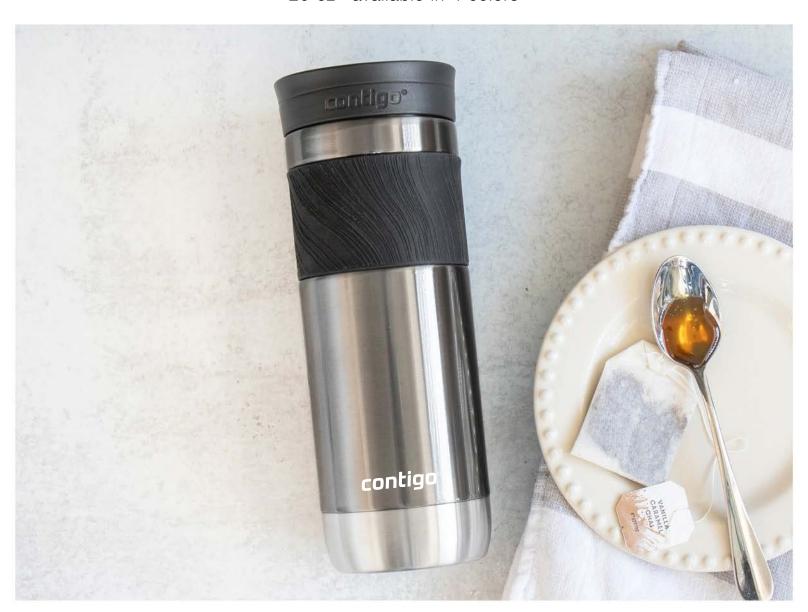

ing/summer new items



## petal





## opal









**mink** #18688



**aruba** #18680



dreamscape #18660



navy blue #18662



storm gray #18694

## rincon





## contour





green haze #1457



blue haze #1456



gray haze #1455

## c-handle





green haze #157



blue haze #156



gray haze #155

## lure





# lodge

20.9 oz · available in 3 new colors





#### cerro





linen #883224



meadow #883215



landfall #883260



constellation #883212



slate #883294



black #883284

### damon









**gray** #18794



**black** #18744

## jolt



#### retro





## pilot

20.9 oz · available in 6 colors



#### contigo<sup>®</sup>

## byron 2.0





stainless #32561



**red** #32563



**blue** #32562



gun metal #32594



matte black #32544

#### contigo°

## byron 2.0





stainless #32661



**blue** #32662



gun metal #32694



matte black #32644

#### cue





red #248573







#248544

## rush





### windsor





**white** #20001



**red** #20003



cobalt blue #20012



storm gray #20094



**black** #20014

## windsor





**white** #20101



**red** #20103



cobalt blue #20112



storm gray #20194



**black** #20114

## c-handle





white/gold #142



white/platinum #144



black/gold #172



black/platinum

## minolo





white/gold #1402



white/platinum #1404



black/gold #1702



black/platinum #1704