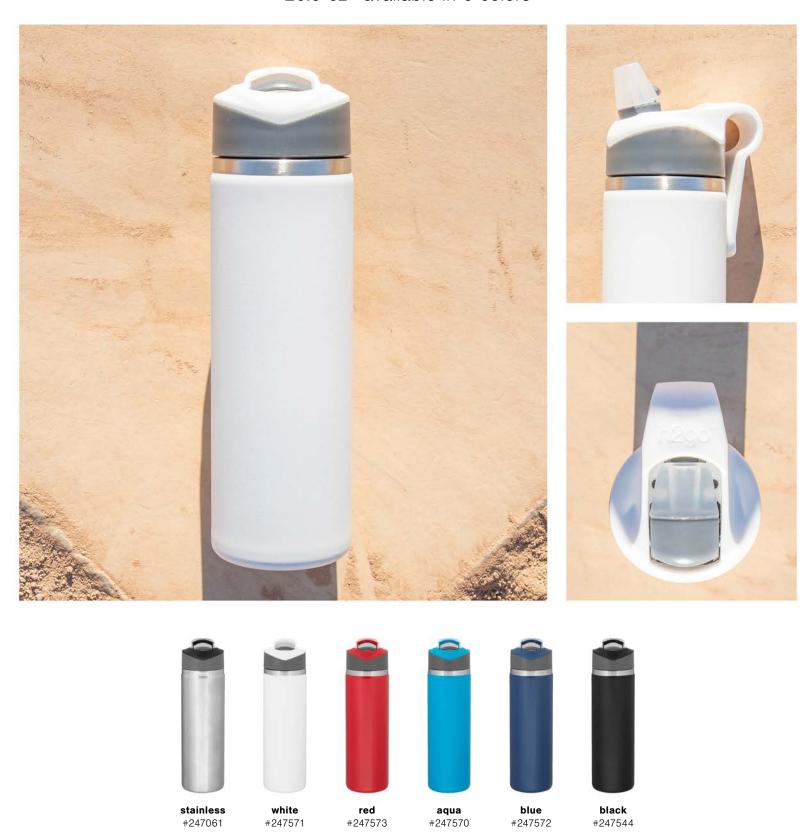

# 2021

spring/summer new items



## petal





## opal









**mink** #18688



**aruba** #18680



dreamscape #18660



navy blue #18662



storm gray #18694

## rincon





## contour





green haze #1457



blue haze #1456



gray haze #1455

## c-handle





green haze #157



blue haze #156



gray haze #155

## lure





# lodge

20.9 oz · available in 3 new colors





#### cerro





linen #883224



meadow #883215



landfall #883260



constellation #883212



slate #883294



black #883284

### damon









**gray** #18794



**black** #18744

## jolt



#### retro





## pilot

20.9 oz · available in 6 colors



#### contigo<sup>®</sup>

## byron 2.0





stainless #32561



**red** #32563



**blue** #32562



gun metal #32594



matte black #32544

#### contigo°

## byron 2.0





stainless #32661



**blue** #32662



gun metal #32694



matte black #32644

#### cue





red #248573







#248544

## rush





### windsor





**white** #20001



**red** #20003



cobalt blue #20012



storm gray #20094



**black** #20014

## windsor





**white** #20101



**red** #20103



cobalt blue #20112



storm gray #20194



**black** #20114

## c-handle





white/gold #142



white/platinum #144



black/gold #172



black/platinum

## minolo





white/gold #1402



white/platinum #1404



black/gold #1702



black/platinum #1704