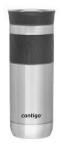

g/summer new items



## petal





## opal









**mink** #18688



**aruba** #18680



dreamscape #18660



navy blue #18662



storm gray #18694

## rincon





## contour





green haze #1457



blue haze #1456



gray haze #1455

## c-handle





green haze #157



blue haze #156



gray haze #155

## lure





# lodge

20.9 oz · available in 3 new colors





#### cerro





linen #883224



meadow #883215



landfall #883260



constellation #883212



slate #883294



black #883284

### damon









**gray** #18794



**black** #18744

## jolt



#### retro





## pilot

20.9 oz · available in 6 colors



#### contigo<sup>®</sup>

## byron 2.0





stainless #32561



**red** #32563



**blue** #32562



gun metal #32594



matte black #32544

#### contigo°

## byron 2.0





stainless #32661



**blue** #32662



gun metal #32694



matte black #32644

#### cue





red #248573







#248544

## rush





### windsor





**white** #20001



**red** #20003



cobalt blue #20012



storm gray #20094



**black** #20014

## windsor





**white** #20101



**red** #20103



cobalt blue #20112



storm gray #20194



**black** #20114

## c-handle





white/gold #142



white/platinum #144



black/gold #172



black/platinum

## minolo





white/gold #1402



white/platinum #1404



black/gold #1702



black/platinum #1704