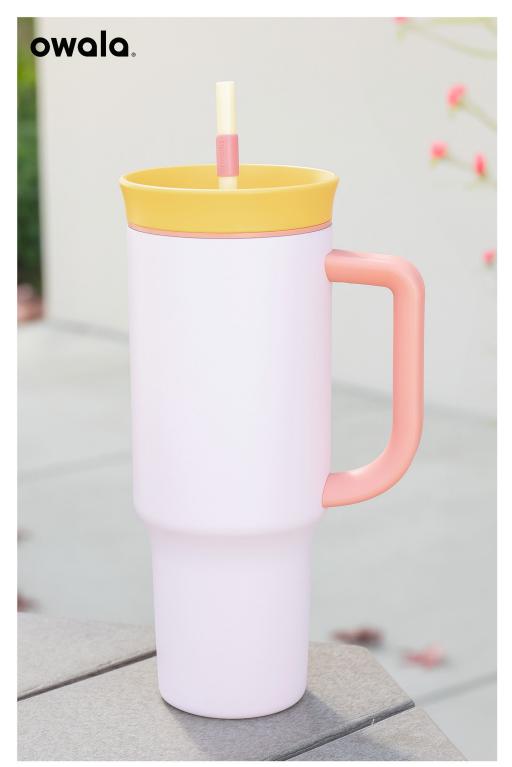

twist top 17 oz · 3 colors

twist top 25 oz · 3 colors

carter slide mug 12 oz  $\cdot$  1 color

carter slide mug  $16 \text{ oz} \cdot 2 \text{ colors}$ 

carter move mug  $12 \text{ oz} \cdot 1 \text{ color}$ 

carter move mug  $16 \text{ oz} \cdot 3 \text{ colors}$ 

carter cold tumbler 20 oz · 5 colors

strada stainless 24 oz · 2 colors

classic v2 28 oz · 2 colors

ember mug² 10 oz · 2 colors

#1600-60WH

ember gift box