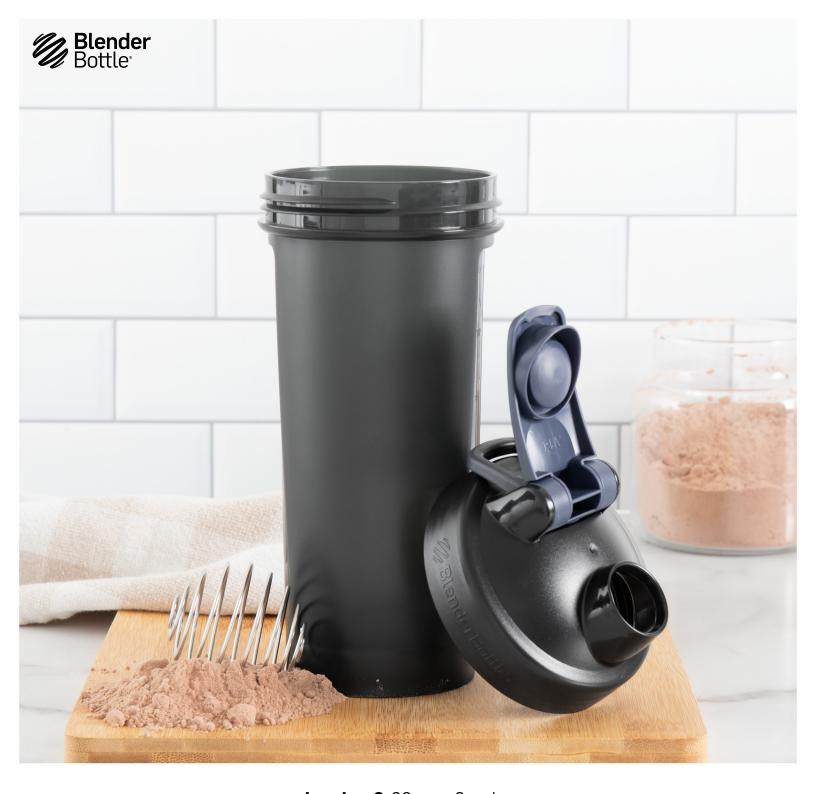

twist top 17 oz · 3 colors

twist top 25 oz · 3 colors

carter slide mug 12 oz  $\cdot$  1 color

carter slide mug  $16 \text{ oz} \cdot 2 \text{ colors}$ 

carter move mug  $12 \text{ oz} \cdot 1 \text{ color}$ 