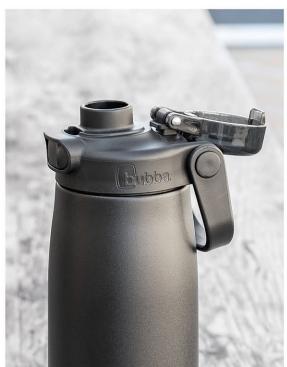

trailblazer straw 40 oz · 2 colors

radiant chug 24 oz  $\cdot$  2 colors

radiant chug  $32 \text{ oz} \cdot 2 \text{ colors}$ 

matte licorice #35844