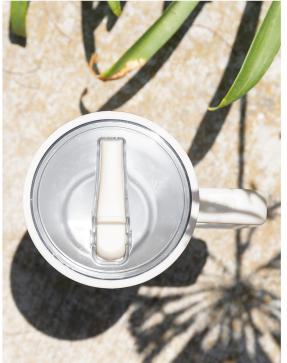

carter move mug  $16 \text{ oz} \cdot 3 \text{ colors}$ 

carter cold tumbler 20 oz · 5 colors

strada stainless 24 oz · 2 colors

classic v2 28 oz · 2 colors

ember mug² 10 oz · 2 colors

#1600-60WH

ember gift box