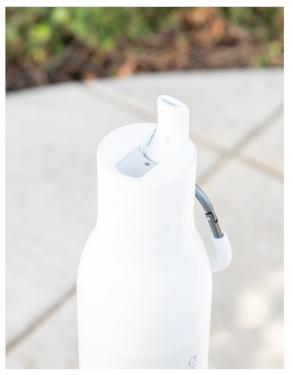

## 2024 retail brands

freesip 24 oz · 4 colors

shy marshmallow #788371

can you see me #78836

blue oasis #78840

very very dark #78844

freesip 32 oz · 4 colors

shy marshmallow #79471