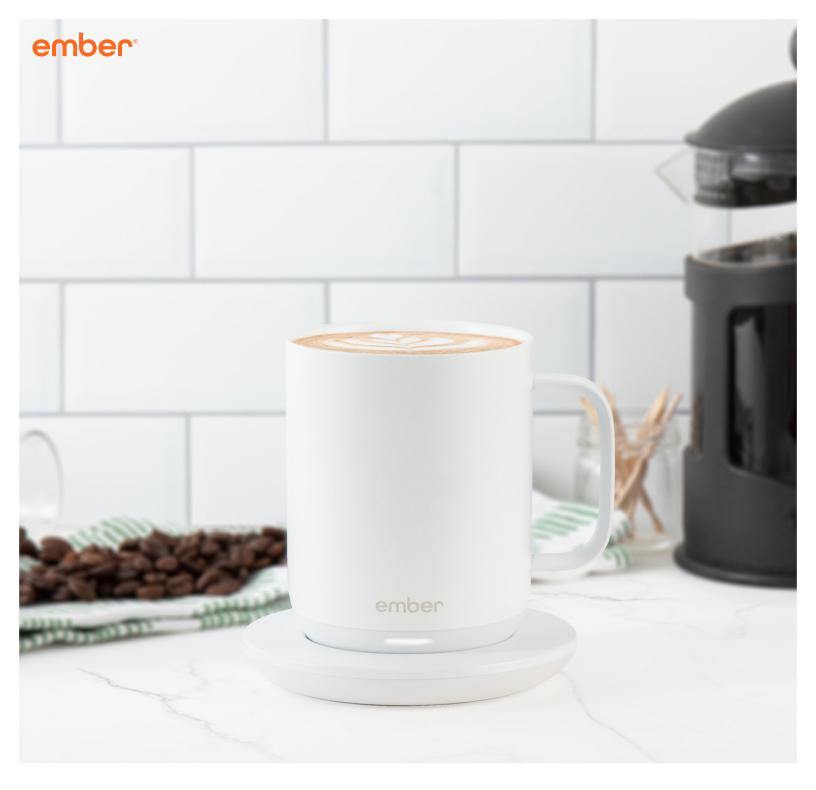

carter move mug  $16 \text{ oz} \cdot 3 \text{ colors}$ 

carter cold tumbler 20 oz · 5 colors

strada stainless 24 oz · 2 colors

classic v2 28 oz · 2 colors

ember mug² 10 oz · 2 colors

#1600-60WH

ember gift box

included

black gift box #1600-60BK included

ember mug² 14 oz · 2 colors

**white\*** #1600-61WH

gift box included

**black** #1600-61BK

gift box included

ember mug² 12 oz · 1 color