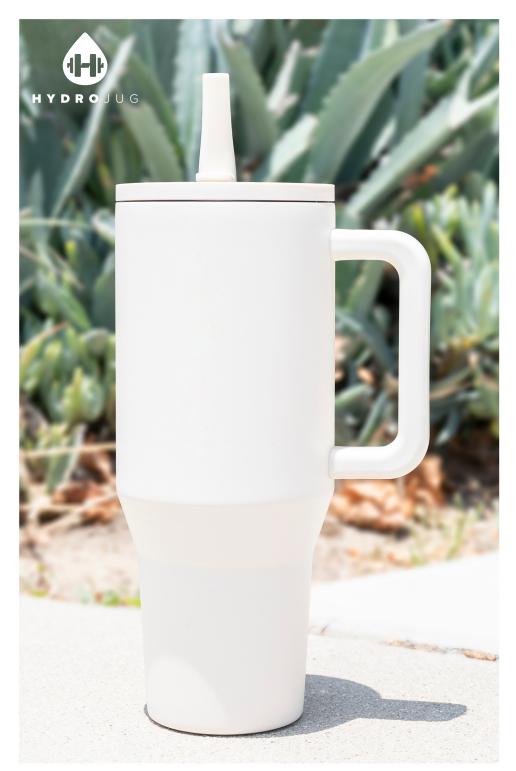

gift box included

 $\textbf{hydrojug}^{\texttt{@}} \ \textbf{traveler} \ 40 \ \text{oz} \cdot 2 \ \text{colors}$ 

pro hydrojug® classic 73 oz · 3 colors

**white** #75271

**black** #75284

**streeterville** 14 oz · 2 colors