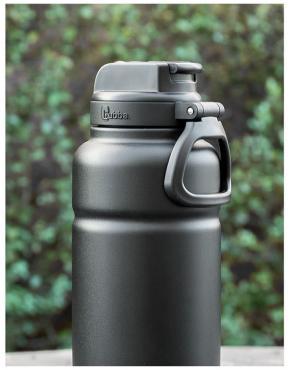

trailblazer straw 40 oz · 2 colors

radiant chug 24 oz  $\cdot$  2 colors

radiant chug  $32 \text{ oz} \cdot 2 \text{ colors}$ 

matte licorice #35844