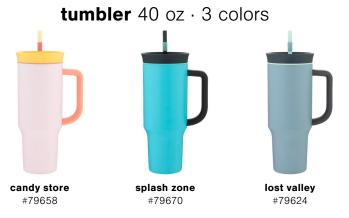

twist top 17 oz · 3 colors

twist top 25 oz · 3 colors

carter slide mug 12 oz  $\cdot$  1 color

carter slide mug  $16 \text{ oz} \cdot 2 \text{ colors}$ 

carter move mug  $12 \text{ oz} \cdot 1 \text{ color}$ 

carter move mug  $16 \text{ oz} \cdot 3 \text{ colors}$ 

carter cold tumbler 20 oz · 5 colors

strada stainless 24 oz · 2 colors

classic v2 28 oz · 2 colors

ember mug² 10 oz · 2 colors

#1600-60WH

ember gift box