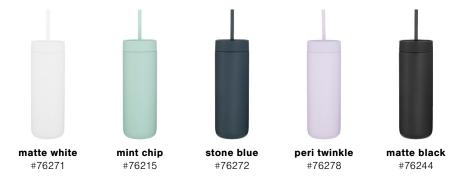

## 2024 retail brands

freesip 24 oz · 4 colors

shy marshmallow #788371

can you see me #78836

blue oasis #78840

very very dark #78844

freesip 32 oz · 4 colors

shy marshmallow #79471