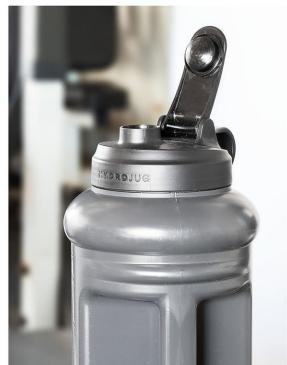

gift box included

 $\textbf{hydrojug}^{\texttt{@}} \ \textbf{traveler} \ 40 \ \text{oz} \cdot 2 \ \text{colors}$ 

pro hydrojug® classic 73 oz · 3 colors

**white** #75271

**black** #75284

**streeterville** 14 oz · 2 colors