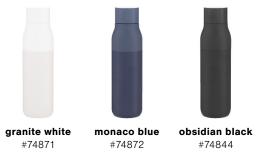

can you see me #79404

blue oasis #79412

very very dark #79444

purevis 17 oz · 3 colors

monaco blue obsidian black #74672 #74644

purevis 25 oz · 3 colors

flip top 17 oz · 2 colors

flip top 25 oz · 2 colors