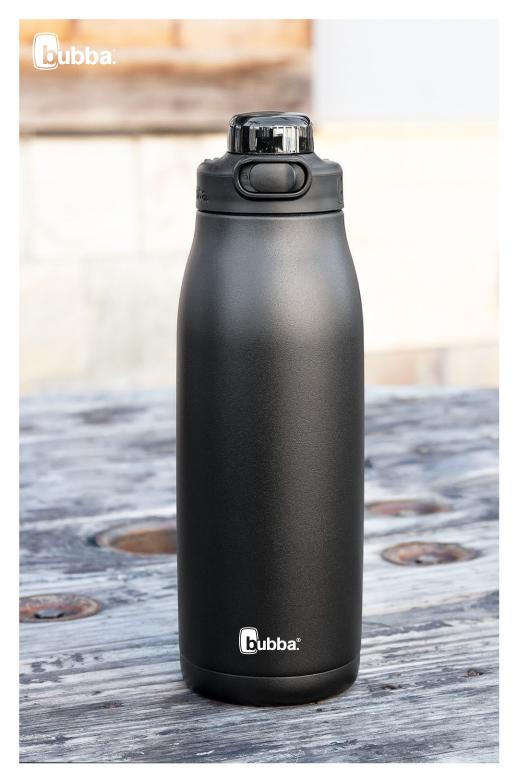

trailblazer straw 40 oz · 2 colors

radiant chug 24 oz  $\cdot$  2 colors

radiant chug  $32 \text{ oz} \cdot 2 \text{ colors}$ 

matte licorice #35844