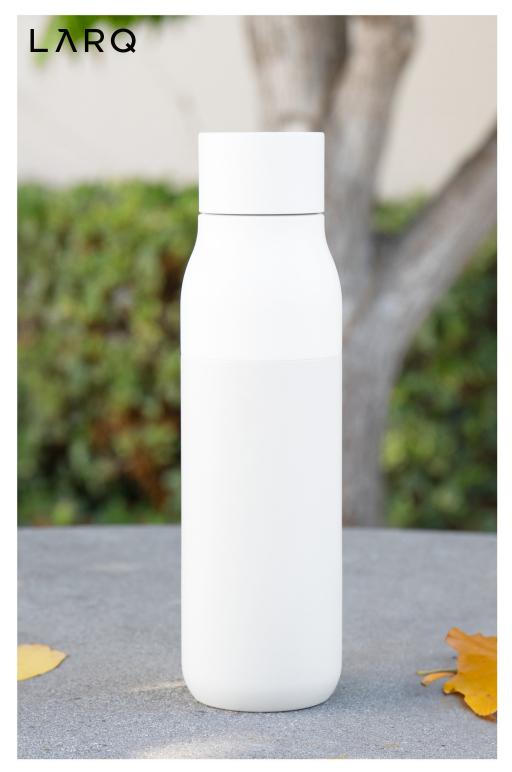

can you see me #79404

blue oasis #79412

very very dark #79444

purevis 17 oz · 3 colors

monaco blue obsidian black #74672 #74644

purevis 25 oz · 3 colors

flip top 17 oz · 2 colors

flip top 25 oz · 2 colors