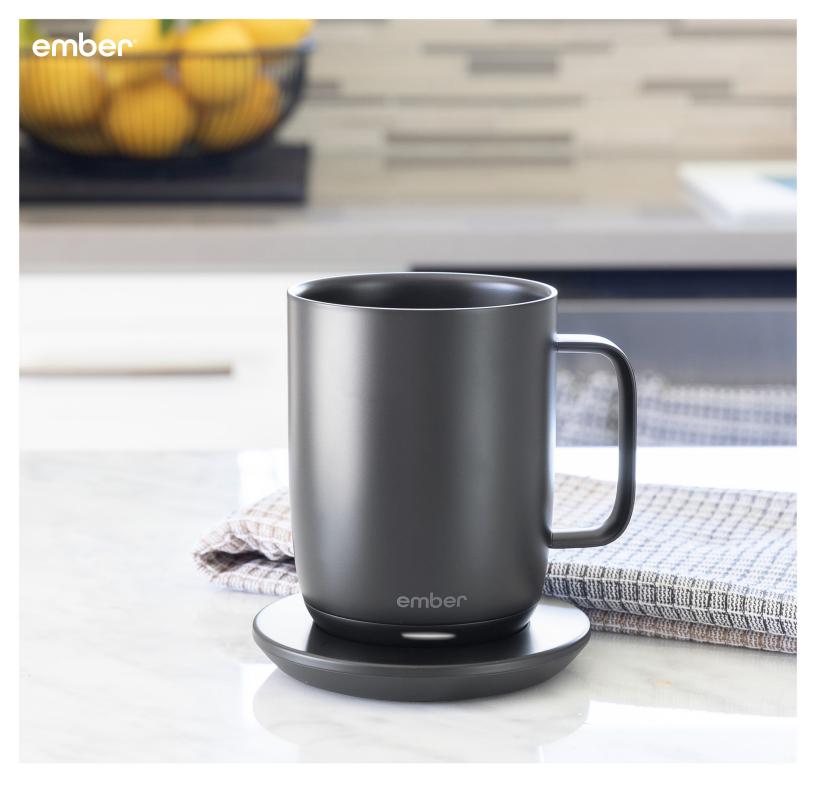

carter move mug  $16 \text{ oz} \cdot 3 \text{ colors}$ 

carter cold tumbler 20 oz · 5 colors

strada stainless 24 oz · 2 colors

classic v2 28 oz · 2 colors

ember mug² 10 oz · 2 colors

#1600-60WH

ember gift box