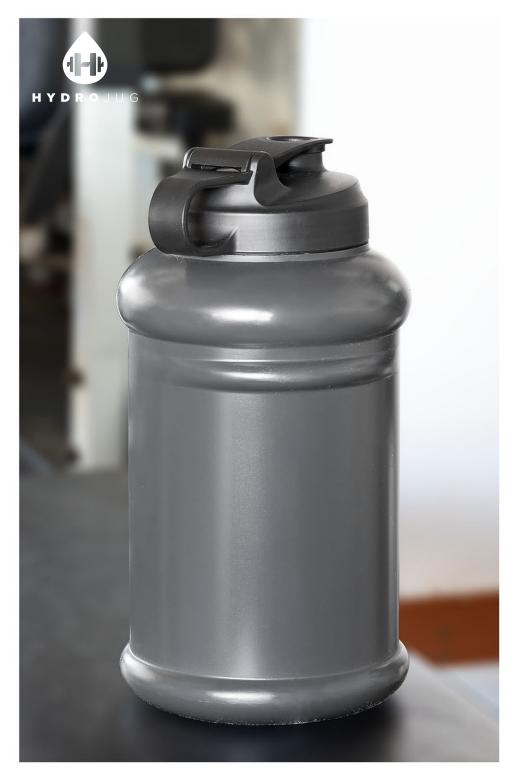

gift box included

 $\textbf{hydrojug}^{\texttt{@}} \ \textbf{traveler} \ 40 \ \text{oz} \cdot 2 \ \text{colors}$ 

pro hydrojug® classic 73 oz · 3 colors

**white** #75271

**black** #75284

**streeterville** 14 oz · 2 colors