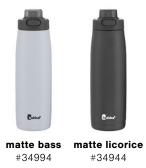

trailblazer straw 40 oz · 2 colors

radiant chug 24 oz  $\cdot$  2 colors

radiant chug  $32 \text{ oz} \cdot 2 \text{ colors}$ 

matte licorice #35844