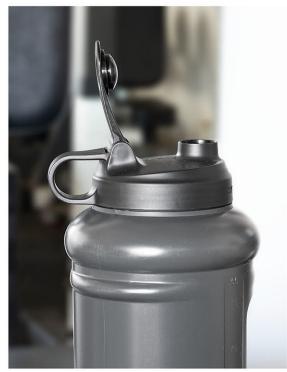

gift box included

 $\textbf{hydrojug}^{\texttt{@}} \ \textbf{traveler} \ 40 \ \text{oz} \cdot 2 \ \text{colors}$ 

pro hydrojug® classic 73 oz · 3 colors

**white** #75271

**black** #75284

**streeterville** 14 oz · 2 colors