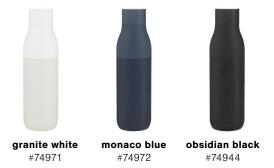

can you see me #79404

blue oasis #79412

very very dark #79444

purevis 17 oz · 3 colors

monaco blue obsidian black #74672 #74644

purevis 25 oz · 3 colors

flip top 17 oz · 2 colors

flip top 25 oz · 2 colors