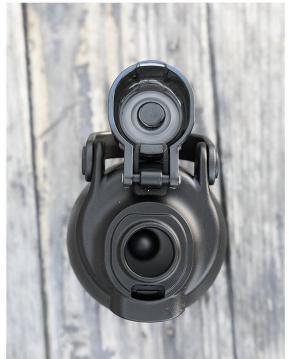

trailblazer straw 40 oz · 2 colors

radiant chug 24 oz  $\cdot$  2 colors

radiant chug  $32 \text{ oz} \cdot 2 \text{ colors}$ 

matte licorice #35844