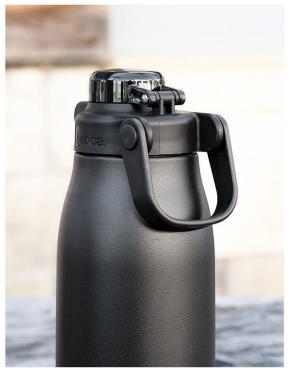

trailblazer straw 40 oz · 2 colors

radiant chug 24 oz  $\cdot$  2 colors

radiant chug  $32 \text{ oz} \cdot 2 \text{ colors}$ 

matte licorice #35844