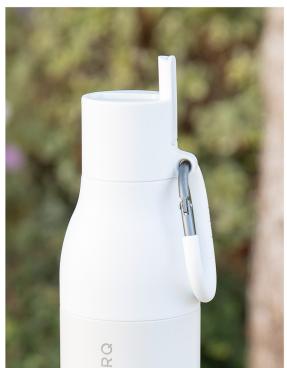

## 2024 retail brands

freesip 24 oz · 4 colors

shy marshmallow #788371

can you see me #78836

blue oasis #78840

very very dark #78844

freesip 32 oz · 4 colors

shy marshmallow #79471