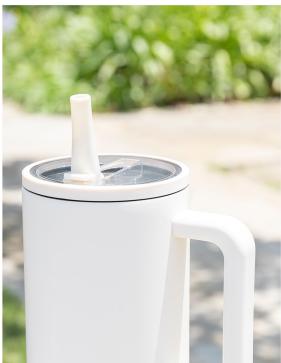

carter move mug  $16 \text{ oz} \cdot 3 \text{ colors}$ 

carter cold tumbler 20 oz · 5 colors

strada stainless 24 oz · 2 colors

classic v2 28 oz · 2 colors

ember mug² 10 oz · 2 colors

#1600-60WH

ember gift box