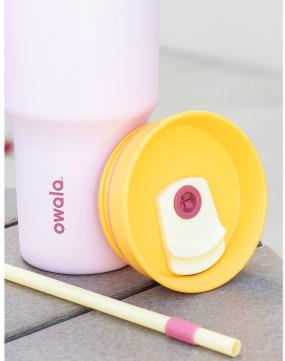

twist top 17 oz · 3 colors

twist top 25 oz · 3 colors

carter slide mug 12 oz  $\cdot$  1 color

carter slide mug  $16 \text{ oz} \cdot 2 \text{ colors}$ 

carter move mug  $12 \text{ oz} \cdot 1 \text{ color}$ 

carter move mug  $16 \text{ oz} \cdot 3 \text{ colors}$ 

carter cold tumbler 20 oz · 5 colors

strada stainless 24 oz · 2 colors

classic v2 28 oz · 2 colors

ember mug² 10 oz · 2 colors

#1600-60WH

ember gift box