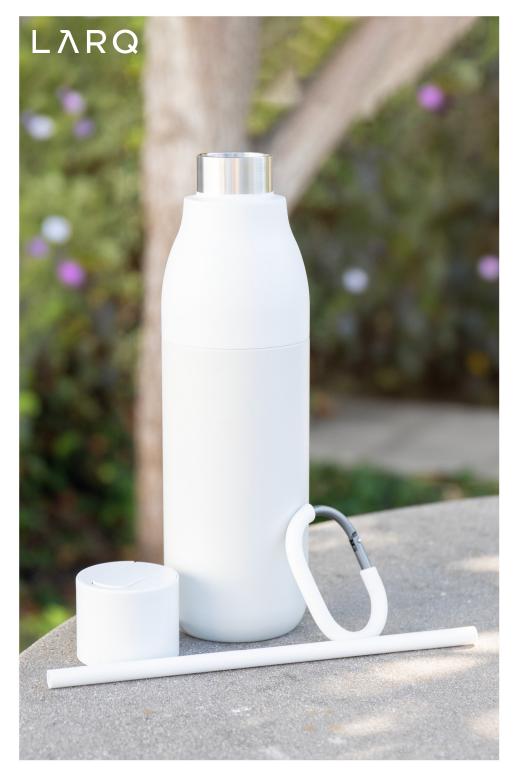

## 2024 retail brands

freesip 24 oz · 4 colors

shy marshmallow #788371

can you see me #78836

blue oasis #78840

very very dark #78844

freesip 32 oz · 4 colors

shy marshmallow #79471