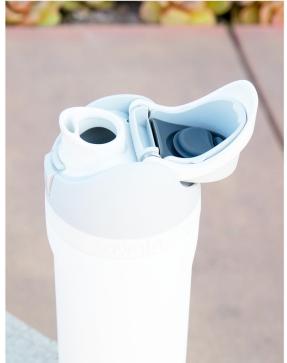

## 2024 retail brands

freesip 24 oz · 4 colors

shy marshmallow #788371

can you see me #78836

blue oasis #78840

very very dark #78844

freesip 32 oz · 4 colors

shy marshmallow #79471