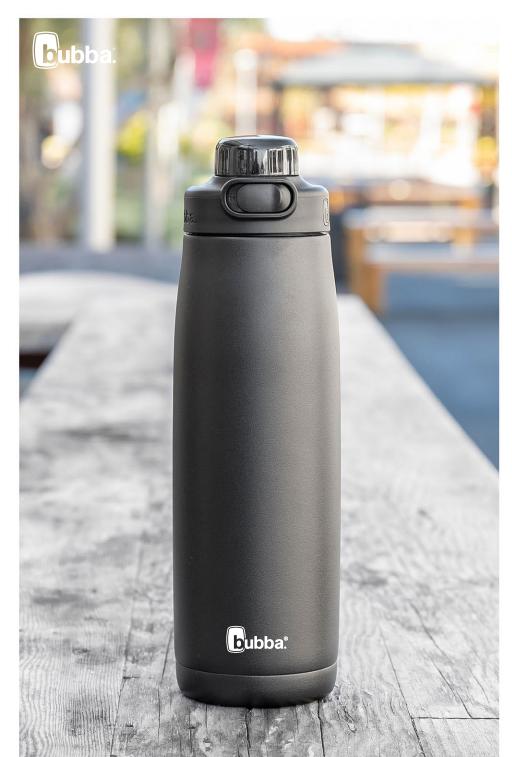

trailblazer straw 40 oz · 2 colors

radiant chug 24 oz  $\cdot$  2 colors

radiant chug  $32 \text{ oz} \cdot 2 \text{ colors}$ 

matte licorice #35844