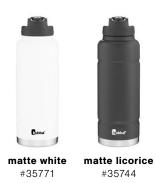

trailblazer straw 40 oz · 2 colors

radiant chug 24 oz  $\cdot$  2 colors

radiant chug  $32 \text{ oz} \cdot 2 \text{ colors}$ 

matte licorice #35844