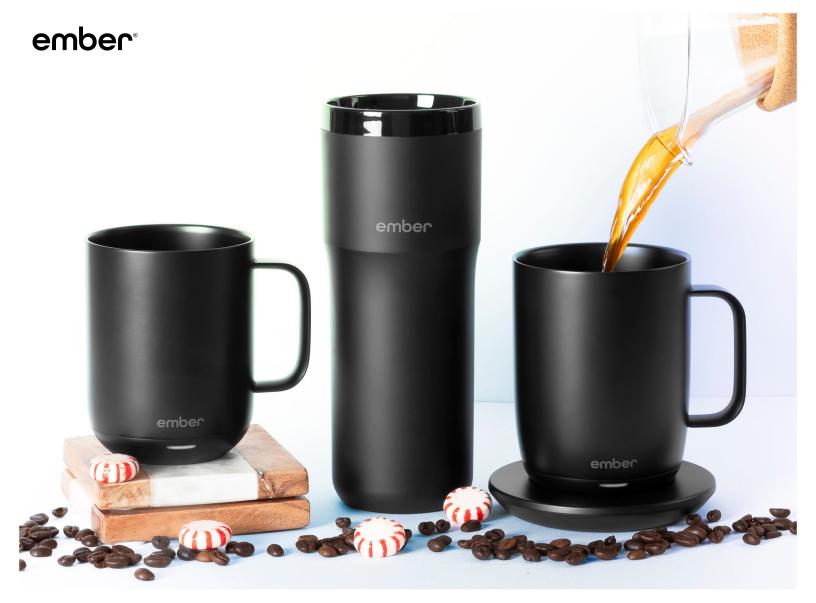

2023

holiday

ember mug² 10 oz

white

black #1600-60WH #1600-60BK

gift box included

ember mug² 14 oz

black #1600-61BK