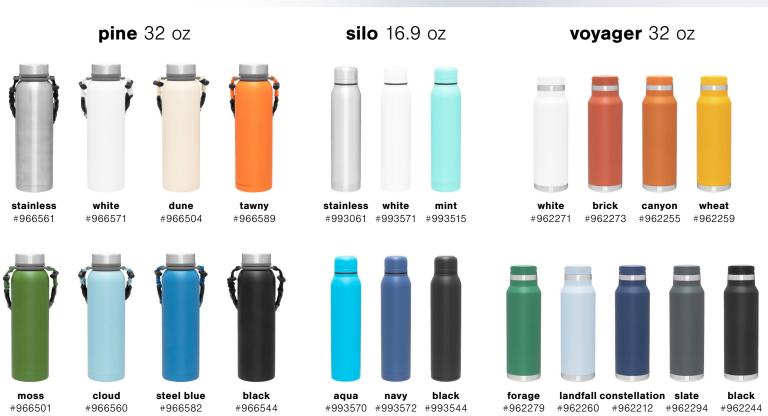

### haus 12 oz

**white** #89171

**red** #89163

**orange** #89165

**lime** #89187

**mint** #89115

**aqua** #966570

**navy** #966572

**grape** #966578

**gray** #966594

**black** #966584

#### cece 12 oz

stainless #90561

**white** #90571

**red** #90563

**mint** #90515

**aqua** #90560

**navy** #90562

**stone** #90504

**storm** #90594

**black** #90544

## camper 12 oz

**white** #997571

**red** #997573

**orange** #997575

**aqua** #997570

**navy** #997572

**gray** #997524

**black** #997544