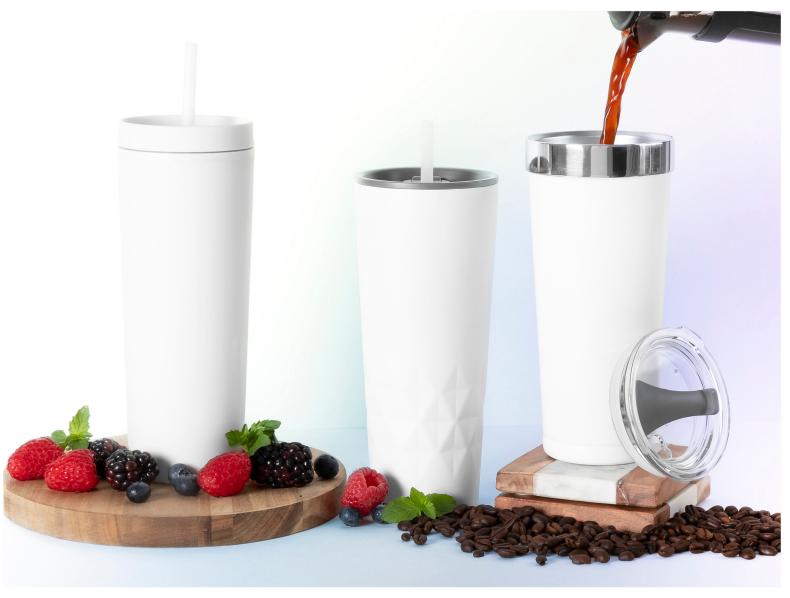

## titan thermal hp 20 oz

white

#1625-66WH #1625-66NY #1625-66BK

black

gift box included

## titan thermal hp 30 oz

white #1625-67WH

#1625-67BK

gift box included