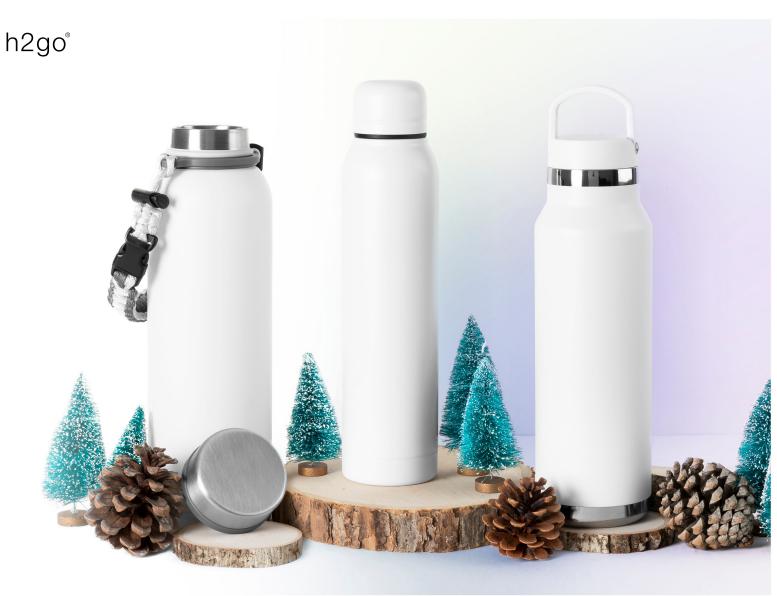

1



hyper blue #75242



**black** #75284

# hydroshakr stainless 24 oz







gift box included

# 







trailblazer straw 40 oz



#35771

#35744

radiant chug 2.0 32 oz



radiant chug 2.0 24 oz





## titan thermal hp 14 oz



white #1626-47WH



#1626-47NY



**gray** #1626-47GY



black #1626-47BK



gift box included

## titan thermal hp 20 oz



white



#1625-66WH #1625-66NY #1625-66BK



black



gift box included

## titan thermal hp 30 oz



white #1625-67WH



#1625-67BK



gift box included

# titan thermal hp 24 oz



gift box #1600-39BK included

## titan thermal hp 32 oz









gift box #1600-23NY #1600-23BK included

This is a tool for visual marketing, not for approval of production. All other trademarks and copyrights are the property of their respective owners.







### haus 12 oz



**white** #89171



**red** #89163



**orange** #89165



**lime** #89187



**mint** #89115



**aqua** #966570



**navy** #966572



**grape** #966578



**gray** #966594



**black** #966584

#### cece 12 oz



stainless #90561



**white** #90571



**red** #90563



**mint** #90515



**aqua** #90560



**navy** #90562



**stone** #90504



**storm** #90594



**black** #90544

## camper 12 oz



**white** #997571



**red** #997573



**orange** #997575



**aqua** #997570



**navy** #997572



**gray** #997524



**black** #997544



terrain 32 oz



# denali 40 oz





frost 20 oz



stainless #88861



white #88871



neon pink #88836



#88863



neon orange #88835



mint #88815



neon blue #88830



blue #88862



matte black #88844

# palermo 18 oz