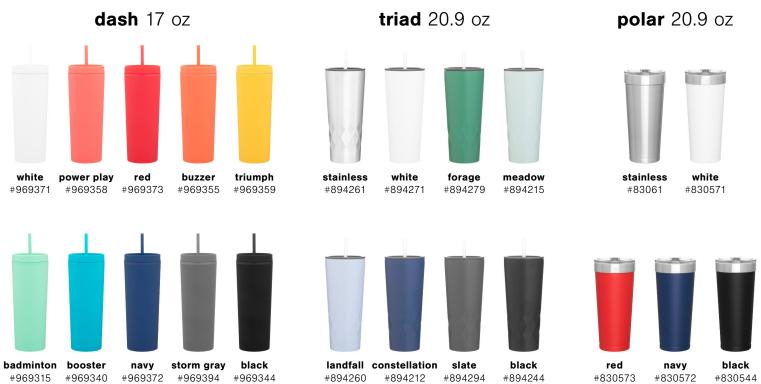

**lime** #89187



**mint** #89115



**aqua** #966570



**navy** #966572



**grape** #966578



**gray** #966594



**black** #966584

#### cece 12 oz



stainless #90561



**white** #90571



**red** #90563



**mint** #90515



**aqua** #90560



**navy** #90562



**stone** #90504



**storm** #90594



**black** #90544

## camper 12 oz



**white** #997571



**red** #997573



**orange** #997575



**aqua** #997570



**navy** #997572



**gray** #997524



**black** #997544



terrain 32 oz



# denali 40 oz





frost 20 oz



stainless #88861



white #88871



neon pink #88836



#88863



neon orange #88835



mint #88815



neon blue #88830



blue #88862



matte black #88844

# palermo 18 oz



white #984571



red #984573



aqua #984570



#984572





black #984544















mixing glass 16 oz



clear #392 mason jar 16 oz



clear

glass soda can 16 oz



**clear** #5458



belize 11 oz



white #22101



red #22103



sky blue #22110



cobalt blue #22112



storm gray #22194



black #22114

ledge 14 oz



white #22201



#22260



pacific blue constellation storm gray #22212



#22294



black #22244

#### lark 12 oz



white #21701



auburn #21778



pacific blue

#21760



constellation #21712



storm gray #21794



black #21714



### c-handle 11 oz



white #101



almond #118



maroon #108



#103



red



orange #105



yellow #109



green #119



cobalt blue #112



navy blue #162



matte black #114

### bistro 14 oz



white #1501



red #1503



#1552



cobalt blue cobalt blue/white



black #1554



black/white #1544

#### mona