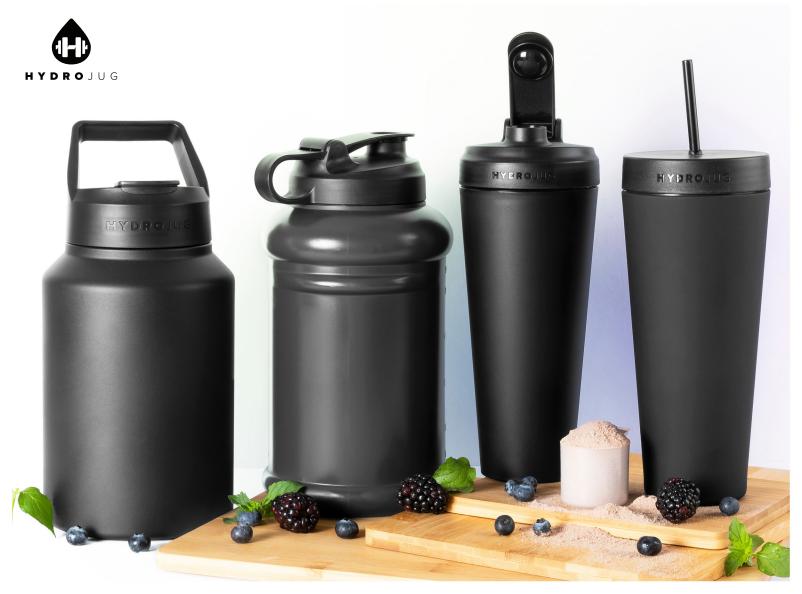

# hydrojug stainless 64 oz

**black** #75444

# hydroshakr 24 oz

**black** #75684

gift box included

# pro hydrojug classic 73 oz

**white** #75271

hyper blue #75242

**black** #75284

# hydroshakr stainless 24 oz

gift box included