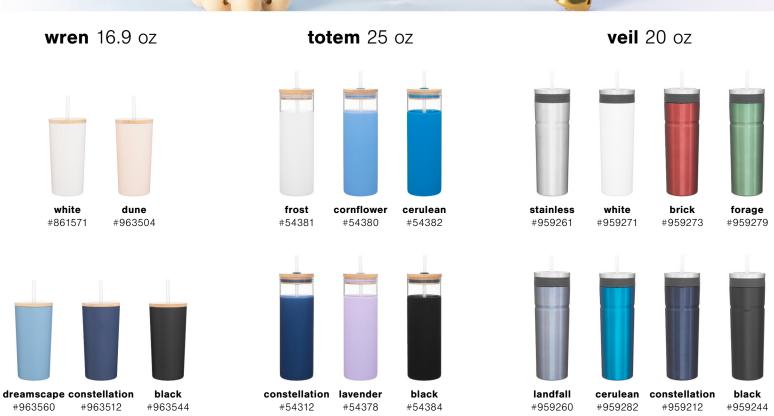

* #89187



**mint** #89115



**aqua** #966570



**navy** #966572



**grape** #966578



**gray** #966594



**black** #966584

#### cece 12 oz



stainless #90561



**white** #90571



**red** #90563



**mint** #90515



**aqua** #90560



**navy** #90562



**stone** #90504



**storm** #90594



**black** #90544

## camper 12 oz



**white** #997571



**red** #997573



**orange** #997575



**aqua** #997570



**navy** #997572



**gray** #997524



**black** #997544



terrain 32 oz



# denali 40 oz





frost 20 oz



stainless #88861



white #88871



neon pink #88836



#88863



neon orange #88835



mint #88815



neon blue #88830



blue #88862



matte black #88844

# palermo 18 oz



white #984571



red #984573



aqua #984570



#984572





black #984544















mixing glass 16 oz



clear #392 mason jar 16 oz



clear

glass soda can 16 oz



**clear** #5458



belize 11 oz



white #22101



red #22103



sky blue #22110



cobalt blue #22112



storm gray #22194



black #22114

ledge 14 oz



white #22201



#22260



pacific blue constellation storm gray #22212



#22294



black #22244

#### lark 12 oz



white #21701



auburn #21778



pacific blue

#21760



constellation #21712



storm gray #21794



black #21714



### c-handle 11 oz



white #101



almond #118



maroon #108



#103



red



orange #105



yellow #109



green #119



cobalt blue #112



navy blue #162



matte black #114

### bistro 14 oz



white #1501



red #1503



#1552



cobalt blue cobalt blue/white



black #1554



black/white #1544

#### monaco 12 oz