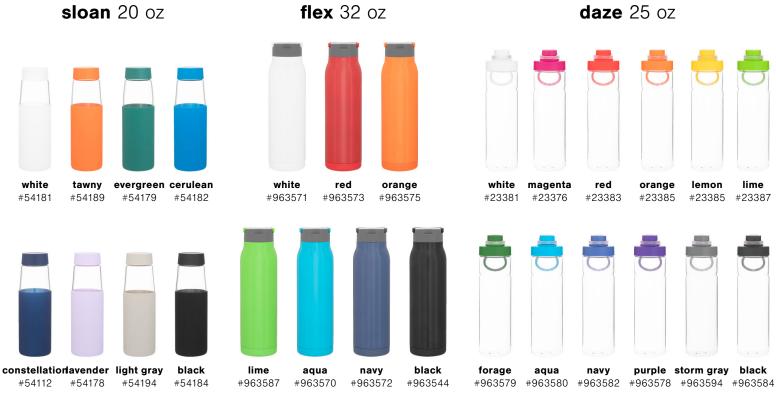

ime** #89187



**mint** #89115



**aqua** #966570



**navy** #966572



**grape** #966578



**gray** #966594



**black** #966584

#### cece 12 oz



stainless #90561



**white** #90571



**red** #90563



**mint** #90515



**aqua** #90560



**navy** #90562



**stone** #90504



**storm** #90594



**black** #90544

## camper 12 oz



**white** #997571



**red** #997573



**orange** #997575



**aqua** #997570



**navy** #997572



**gray** #997524



**black** #997544



terrain 32 oz



# denali 40 oz





frost 20 oz



stainless #88861



white #88871



neon pink #88836



#88863



neon orange #88835



mint #88815



neon blue #88830



blue #88862



matte black #88844

# palermo 18 oz



white #984571



red #984573



aqua #984570



#984572





black #984544















mixing glass 16 oz



clear #392 mason jar 16 oz



clear

glass soda can 16 oz



**clear** #5458



belize 11 oz



white #22101



red #22103



sky blue #22110



cobalt blue #22112



storm gray #22194



black #22114

ledge 14 oz



white #22201



#22260



pacific blue constellation storm gray #22212



#22294



black #22244

#### lark 12 oz



white #21701



auburn #21778



pacific blue

#21760



constellation #21712



storm gray #21794



black #21714



### c-handle 11 oz



white #101



almond #118



maroon #108



#103



red



orange #105



yellow #109



green #119



cobalt blue #112



navy blue #162



matte black #114

### bistro 14 oz



white #1501



red #1503



#1552



cobalt blue cobalt blue/white



black #1554



black/white #1544

#### monaco 1