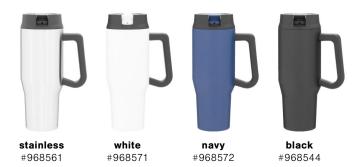

## titan thermal hp 20 oz

white

#1625-66WH #1625-66NY #1625-66BK

black

gift box included