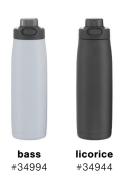

# pro hydrojug classic 73 oz

**white** #75271

hyper blue #75242

**black** #75284