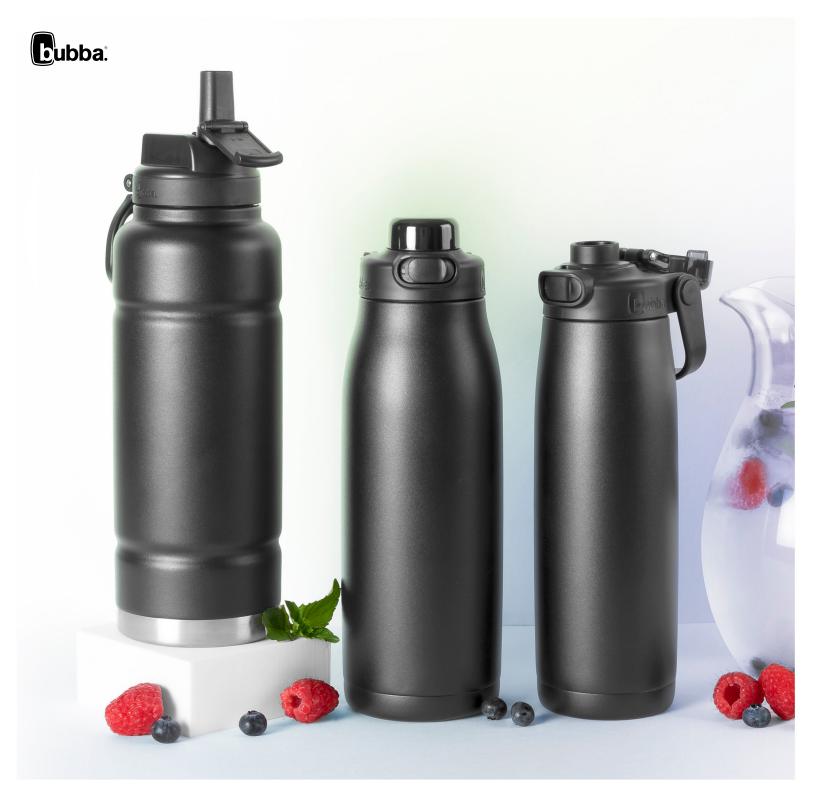

# hydrojug stainless 64 oz

**black** #75444

# hydroshakr 24 oz

**black** #75684

gift box included

# pro hydrojug classic 73 oz

**white** #75271

hyper blue #75242

**black** #75284

# hydroshakr stainless 24 oz

gift box included