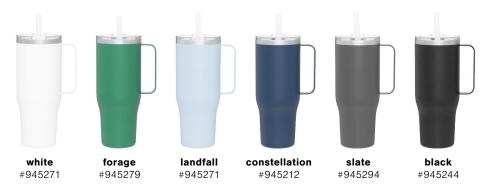

# pro hydrojug classic 73 oz

**white** #75271

hyper blue #75242

**black** #75284