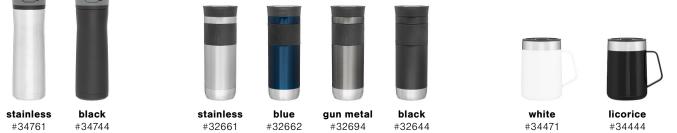

## titan thermal hp 14 oz

white #1626-47WH

#1626-47NY

**gray** #1626-47GY

black #1626-47BK

gift box included

## titan thermal hp 20 oz

white

#1625-66WH #1625-66NY #1625-66BK

black

gift box included

## titan thermal hp 30 oz

white #1625-67WH

#1625-67BK

gift box included

# titan thermal hp 24 oz

gift box #1600-39BK included

## titan thermal hp 32 oz

gift box #1600-23NY #1600-23BK included

This is a tool for visual marketing, not for approval of production. All other trademarks and copyrights are the property of their respective owners.