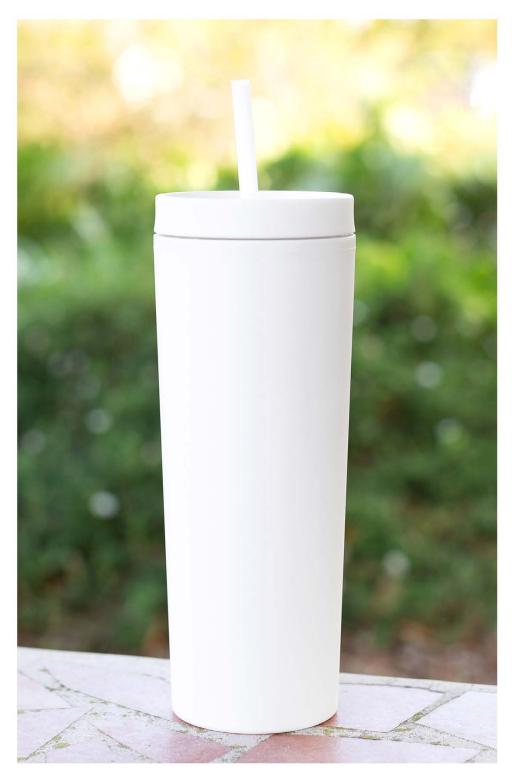

elias 40 oz · 6 colors



#946271













gift box included







triad 20.9 oz · 8 colors



stainless #894261



forage

#894279

meadow #894215





#894212



#894294





#894244





included

#894260







terrain 32 oz · 4 colors



stainless #968561



**white** #9685671



**navy** #968572



**black** #968544



gift box included







orion 16.9 oz · 6 colors



**white** #964571











gift box included







**haven** 16.9 oz · 6 colors



inferno #971773











gift box included







meridian 16.9 oz · 6 colors



red #967573















gift box included







lark 12 oz · 6 colors











#21794



This is a tool for visual marketing, not for approval of production. All other trademarks and copyrights are the property of their respective owners.







dash 17 oz · 10 colors