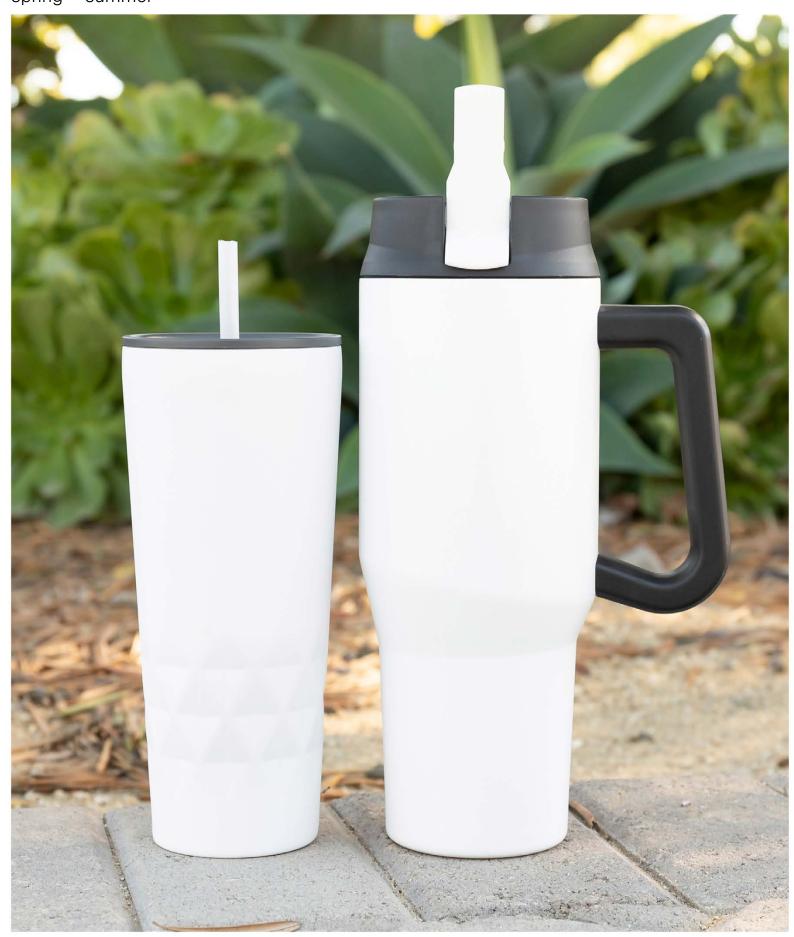

## 2023

spring + summer

conquer 24 oz · 12 colors

pine 32 oz · 8 colors

white

#966571

gift box included

denali 40 oz · 6 colors

elias 40 oz · 6 colors

#946271

gift box included

triad 20.9 oz · 8 colors

stainless #894261

forage

#894279

meadow #894215