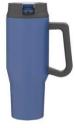

elias 40 oz · 6 colors

#946271

gift box included

triad 20.9 oz · 8 colors

stainless #894261

forage

#894279

meadow #894215