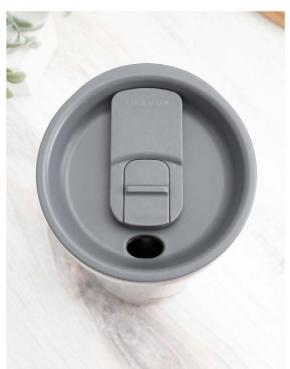

## 2023

spring + summer









conquer 24 oz · 12 colors









pine 32 oz · 8 colors





white

#966571















gift box included







denali 40 oz · 6 colors









elias 40 oz · 6 colors



#946271













gift box included







triad 20.9 oz · 8 colors



stainless #894261



forage

#894279

meadow #894215





#894212



#894294





#894244





included

#894260







terrain 32 oz · 4 colors



stainless #968561



**white** #9685671



**navy** #968572



**black** #968544



gift box included







orion 16.9 oz · 6 colors



**white** #964571











gift box included







**haven** 16.9 oz · 6 colors



inferno #971773











gift box included







meridian 16.9 oz · 6 colors



red #967573















gift box included







lark 12 oz · 6 colors











#21794



This is a tool for visual marketing, not for approval of production. All other trademarks and copyrights are the property of their respective owners.







dash 17 oz · 10 colors