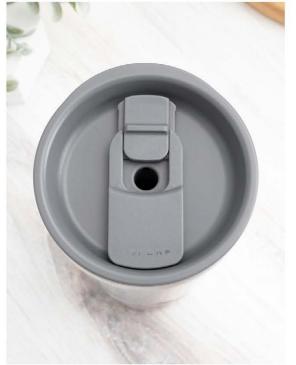

## 2023

spring + summer









conquer 24 oz · 12 colors









pine 32 oz · 8 colors





white

#966571















gift box included







denali 40 oz · 6 colors









elias 40 oz · 6 colors



#946271













gift box included







triad 20.9 oz · 8 colors



stainless #894261



forage

#894279

meadow #894215





#894212



#894294





#894244





included

#894260







terrain 32 oz · 4 colors



stainless #968561



**white** #9685671



**navy** #968572



**black** #968544



gift box included







orion 16.9 oz · 6 colors



**white** #964571











gift box included







**haven** 16.9 oz · 6 colors



inferno #971773











gift box included







meridian 16.9 oz · 6 colors



red #967573















gift box included







lark 12 oz · 6 colors











#21794



This is a tool for visual marketing, not for approval of production. All other trademarks and copyrights are the property of their respective owners.







dash 17 oz · 10 colors