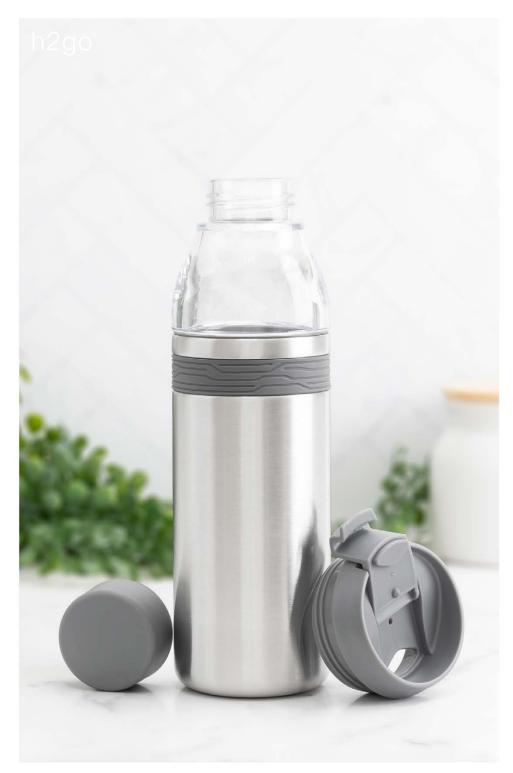

## 2023

spring + summer









conquer 24 oz · 12 colors









pine 32 oz · 8 colors





white

#966571















gift box included







denali 40 oz · 6 colors









elias 40 oz · 6 colors



#946271













gift box included







triad 20.9 oz · 8 colors



stainless #894261



forage

#894279

meadow #894215





#894212



#894294





#894244





included

#894260







terrain 32 oz · 4 colors



stainless #968561



**white** #9685671



**navy** #968572



**black** #968544



gift box included







orion 16.9 oz · 6 colors



**white** #964571











gift box included







**haven** 16.9 oz · 6 colors



inferno #971773











gift box included







meridian 16.9 oz · 6 colors



red #967573















gift box included







lark 12 oz · 6 colors











#21794



This is a tool for visual marketing, not for approval of production. All other trademarks and copyrights are the property of their respective owners.







dash 17 oz · 10 colors