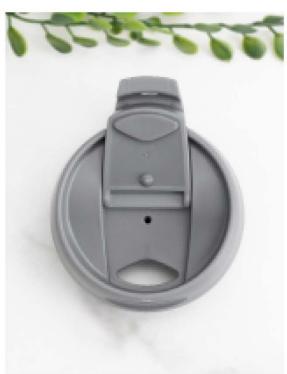

## 2023

spring + summer









conquer 24 oz · 12 colors









pine 32 oz · 8 colors





white

#966571















gift box included







denali 40 oz · 6 colors









elias 40 oz · 6 colors



#946271













gift box included







triad 20.9 oz · 8 colors



stainless #894261



forage

#894279

meadow #894215





#894212



#894294





#894244





included

#894260







terrain 32 oz · 4 colors



stainless #968561



**white** #9685671



**navy** #968572



**black** #968544



gift box included







orion 16.9 oz · 6 colors



**white** #964571











gift box included







**haven** 16.9 oz · 6 colors



inferno #971773











gift box included







meridian 16.9 oz · 6 colors



red #967573















gift box included







lark 12 oz · 6 colors











#21794



This is a tool for visual marketing, not for approval of production. All other trademarks and copyrights are the property of their respective owners.







dash 17 oz · 10 colors