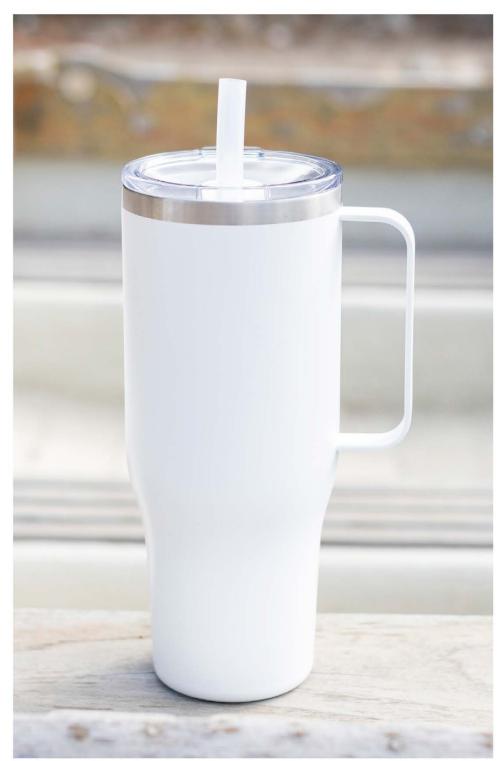

elias 40 oz · 6 colors

#946271

gift box included

triad 20.9 oz · 8 colors

stainless #894261

forage

#894279

meadow #894215