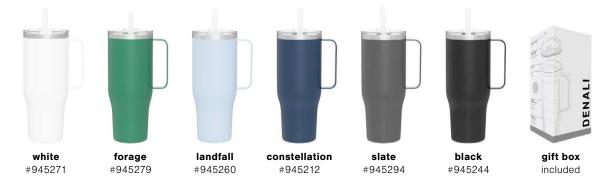

## 2023

spring + summer

conquer 24 oz · 12 colors

pine 32 oz · 8 colors

white

#966571

gift box included

denali 40 oz · 6 colors