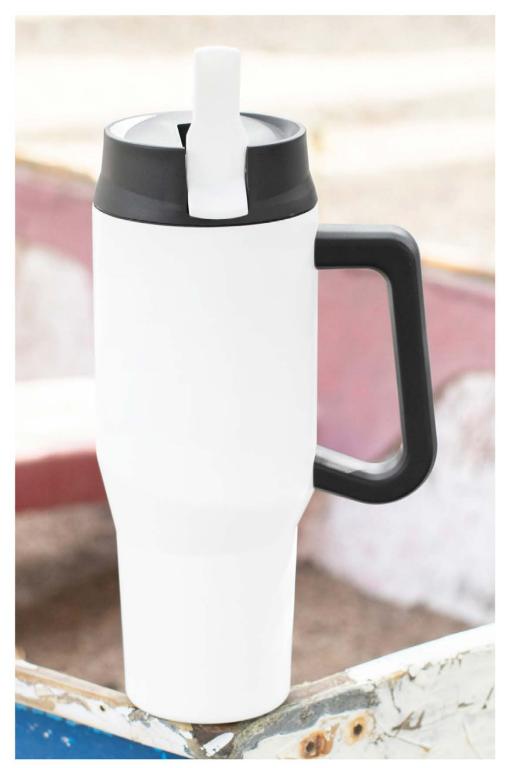

## 2023

spring + summer









conquer 24 oz · 12 colors









pine 32 oz · 8 colors





white

#966571















gift box included







denali 40 oz · 6 colors









elias 40 oz · 6 colors



#946271













gift box included







triad 20.9 oz · 8 colors



stainless #894261



forage

#894279

meadow #894215





#894212



#894294





#894244





included

#894260







terrain 32 oz · 4 colors



stainless #968561



**white** #9685671



**navy** #968572



**black** #968544



gift box included







orion 16.9 oz · 6 colors



**white** #964571











gift box included







**haven** 16.9 oz · 6 colors



inferno #971773











gift box included







meridian 16.9 oz · 6 colors



red #967573















gift box included







lark 12 oz · 6 colors











#21794



This is a tool for visual marketing, not for approval of production. All other trademarks and copyrights are the property of their respective owners.







dash 17 oz · 10 colors