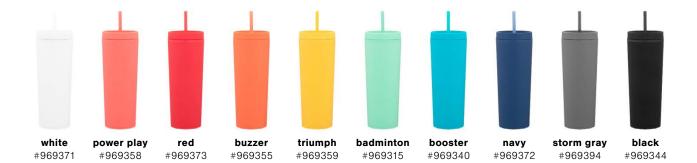

271













gift box included







triad 20.9 oz · 8 colors



stainless #894261



forage

#894279

meadow #894215





#894212



#894294





#894244





included

#894260







terrain 32 oz · 4 colors



stainless #968561



**white** #9685671



**navy** #968572



**black** #968544



gift box included







orion 16.9 oz · 6 colors



**white** #964571











gift box included







**haven** 16.9 oz · 6 colors



inferno #971773











gift box included







meridian 16.9 oz · 6 colors



red #967573















gift box included







lark 12 oz · 6 colors











#21794



This is a tool for visual marketing, not for approval of production. All other trademarks and copyrights are the property of their respective owners.







dash 17 oz · 10 colors