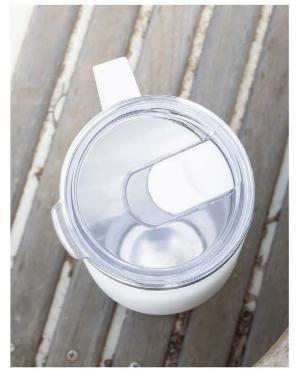

elias 40 oz · 6 colors

#946271

gift box included

triad 20.9 oz · 8 colors

stainless #894261

forage

#894279

meadow #894215