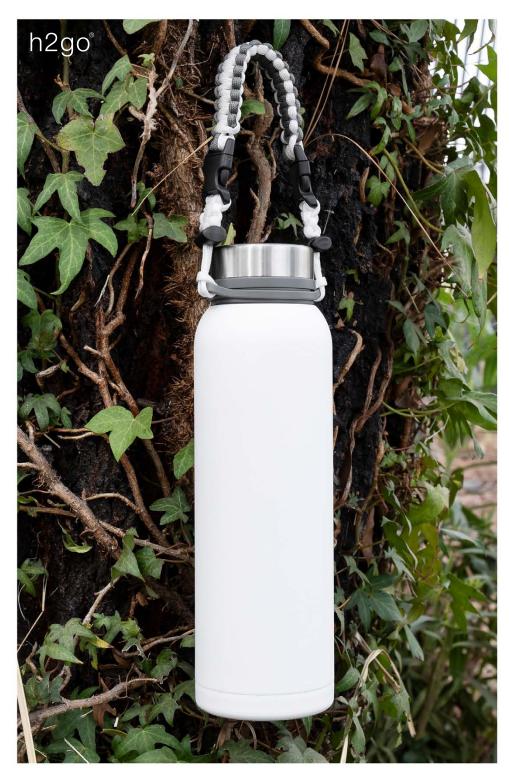

## 2023

spring + summer

conquer 24 oz · 12 colors

pine 32 oz · 8 colors

white

#966571

gift box included

denali 40 oz · 6 colors