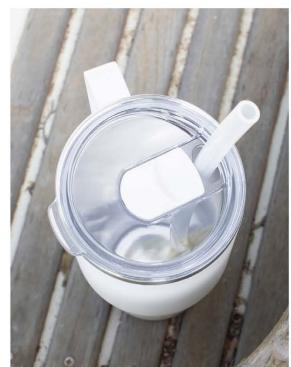

elias 40 oz · 6 colors

#946271

gift box included

triad 20.9 oz · 8 colors

stainless #894261

forage

#894279

meadow #894215